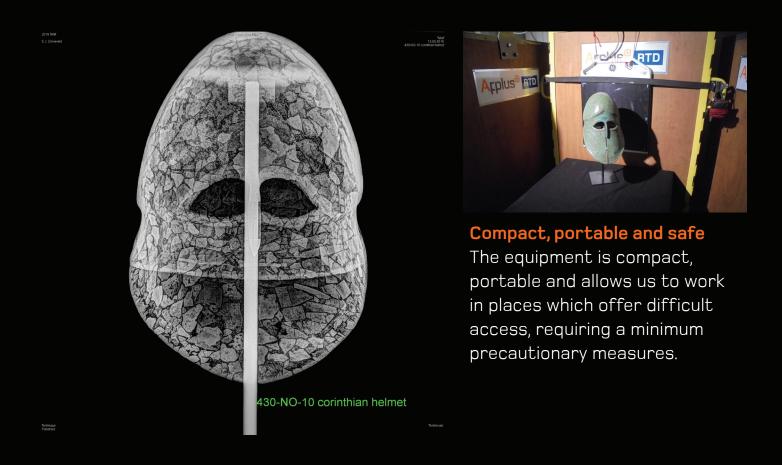

The wireless digital detector panel will be positioned with a pulsating X-ray tube that produces minimal ionizing radiation. This DDR system ensures that a digital radiographic image is made on the digital imaging plate, which will be sent wirelessly to the computer.

This ensures that there's no need for chemical development of an X-ray film and the results are provided directly.

As a **Global leader**, we have the technology, human capabilities and resources to meet the demands of industry. No matter the size, scale or scope of the work, we always go beyond standards by delivering operational excellence with local knowledge and global competence.