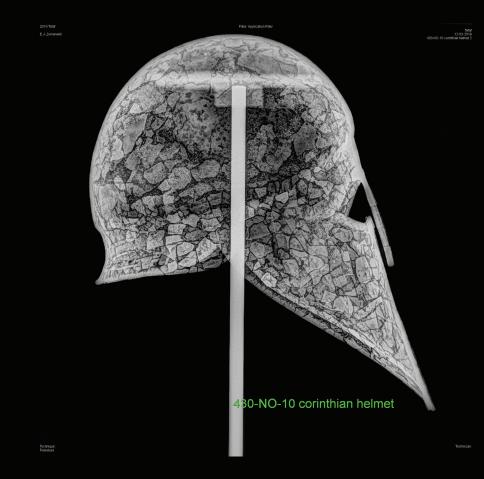

## Corinthian Helmet X-Ray

The digital portable x-ray equipment can be used to reveal details of paintings and artwork.

The out coming details of the inspection can assist in determination of revealing brushwork, hidden layers, ghost images etc.

To understand the establishment of an artefact the technique also helps to reveal the inner construction of an art piece or even a painting. An X-ray can help determine the best way to preserve the piece, understand how it was made and whether it has changed or deteriorated over time. It is also a useful tool in evaluating authenticity and whether parts were added later.

The wireless digital detector panel will be positioned with a pulsating X-ray tube that produces minimal ionizing radiation. This DDR system ensures that a digital radiographic image is made on the digital imaging plate, which will be sent wirelessly to the computer.

This ensures that there's no need for chemical development of an X-ray film and the results are provided directly.

As a **Global leader**, we have the technology, human capabilities and resources to meet the demands of industry. No matter the size, scale or scope of the work, we always go beyond standards by delivering operational excellence with local knowledge and global competence.